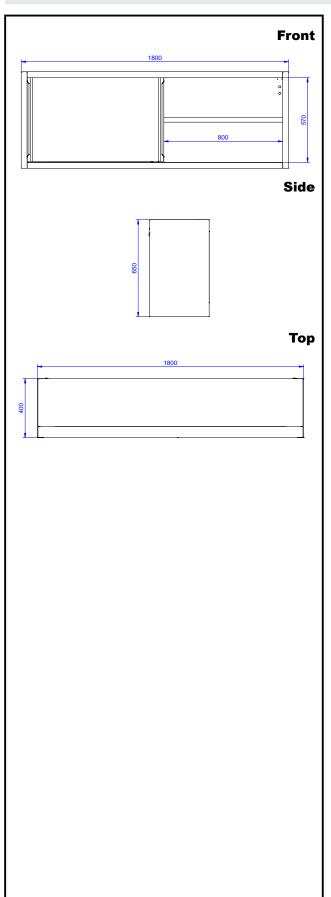

## **Key Information:**

 Cabinet width:
 133122 (PS1800EN)
 1788 mm

 Cabinet depth:
 333 mm

 Cabinet height:
 570 mm

N° of doors:

External dimensions, Width:

**External dimensions,** 

Depth:

External dimensions, Height:

Net weight:

1800 mm

400 mm

650 mm 33 kg

Premium Preparation 1800 mm Wall Cupboard with 2 Sliding Doors