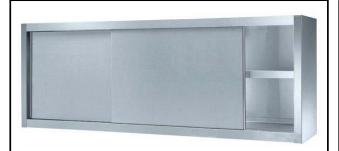

## Premium Preparation 1800 mm Wall Cupboard with 2 Sliding Doors

| ITEM #  |  |
|---------|--|
| MODEL # |  |
| NAME #  |  |
| SIS#    |  |
| AIA#    |  |

133122 (PS1800EN)

Wall cupboard, with 1 shelf and 2 sliding doors, 1800mm

### Construction

- Wall cupboard features an ergonomic handle and an internal shelf which can be positioned at three different levels.
- Easy access to the cupboard interior on all lengths guaranteed by the use of only 2 doors.
- Inner welded frame in stainless steel to guarantee superior strength and stability.
- Sturdy sound-deadened sliding doors on tracks located flush to the front of the frame.
- 100 mm upstand with 10 mm radioused corner and 13 mm deep, designed to be used against a wall.
- Scotch Brite finish to meet the highest hygiene standards.
- Heavy duty construction entirely in AISI 304 stainless steel to offer maximum durability.

# Premium Preparation 1800 mm Wall Cupboard with 2 Sliding Doors